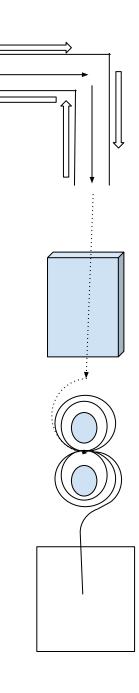

## TRAIL SUPREME June 8, 2024

- 1. Start at mailbox, open, show mail to judge, put mail back and close mailbox
- 2. Jog over raised poles, jog to gate
- 3. Open gate right hand push, walk through, close
- 4. Lope over fan poles, then jog over fan poles, left, curving to left, pick up right lead, lope to circle
- 5. Place front hooves inside circle, 360° left forehand turn with front feet inside circle, then perform a 360° right forehand turn
- 6. Walk to "L" sidepass left, outside poles, then sidepass right, inside poles
- 7. Back through "L"
- 8. Walk over bridge, walk in between barrels
- 9. Back figure 8 around barrels to the right, lope figure 8 around barrels to the right, lope into box
- 10. Dismount in box, ground tie, walk around horse, remount