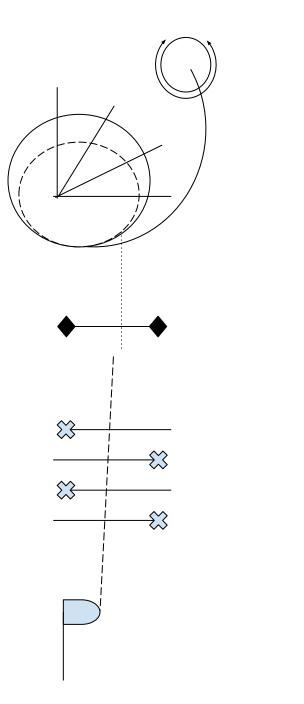

## TRAIL SUPREME June 8, 2024

- 1. Start at mailbox, open, show mail to judge, put mail back and close mailbox
- 2. Jog over raised poles, jog to gate
- 3. Open gate right hand push, walk through, close
- 4. Lope over fan poles, then jog over fan poles, left, curving to left, pick up right lead, lope to circle
- 5. Place front hooves inside circle, 360° left forehand turn with front feet inside circle, then perform a 360° right forehand turn
- 6. Walk to "L" sidepass left, outside poles, then sidepass right, inside poles
- 7. Back through "L"
- 8. Walk over bridge, walk in between barrels
- 9. Back figure 8 around barrels to the right, lope figure 8 around barrels to the right, lope into box
- 10. Dismount in box, ground tie, walk around horse, remount